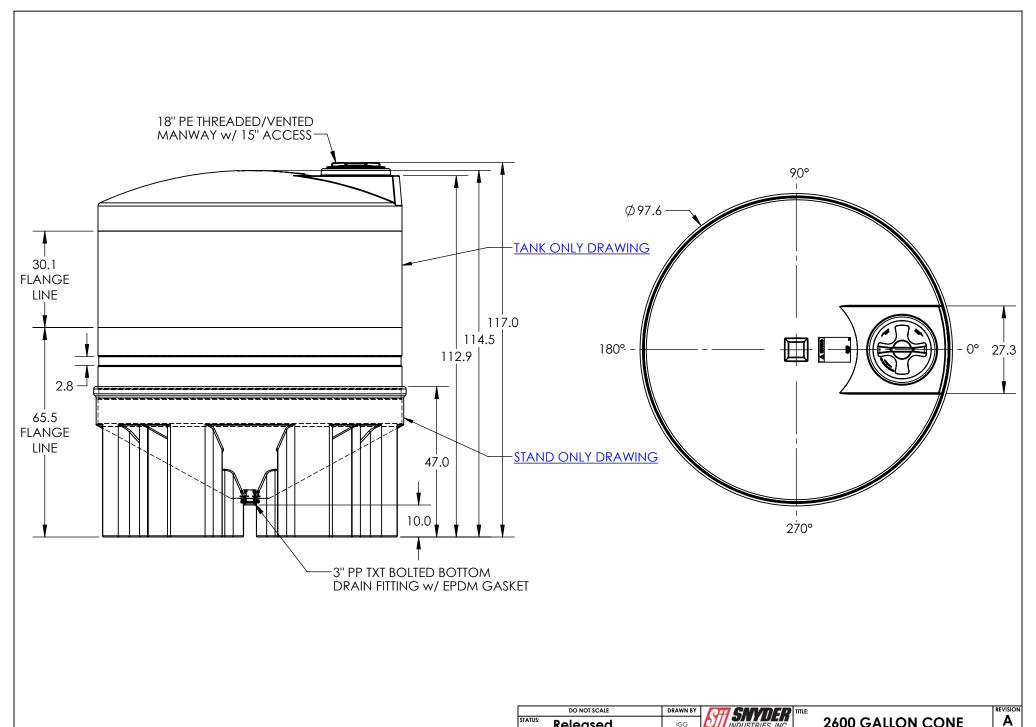

\*ALL EXTERNAL PIPING MUST BE INDEPENDENTLY SUPPORTED.
\*ONLY BASE FITTINGS TO BE LEFT INSTALLED AT TIME OF SHIPMENT PER SII PROCEDURE. ALL DIMENSIONS ARE IN INCHES, NOMINAL, & SUBJECT TO CHANGE WITHOUT NOTICE. ALL DIMENSIONS ON ROTATIONAL MOLDED PARTS ARE SUBJECT TO A  $\pm$  3% TOLERANCE.

(402) 467-5221 www.snydernet.com

**2600 GALLON CONE BOTTOM TANK W/ PE STAND** 

8350000C & 40553 A011112